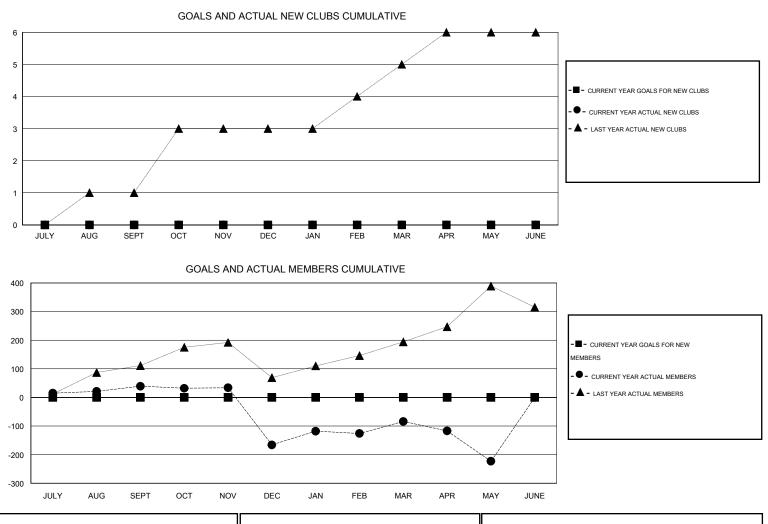

## District 317 E

Results as of: 5/31/2016

| GMT: Mahesh Pasqual |                  | LOCATION INDIA    |                       |                  |               |                    |                                     | GMT CA 6           |                  |
|---------------------|------------------|-------------------|-----------------------|------------------|---------------|--------------------|-------------------------------------|--------------------|------------------|
|                     |                  | Clubs             |                       | Members          |               |                    |                                     |                    |                  |
|                     | RESU             | LTS FOR 2015-2016 | RESULTS FOR 2015-2016 |                  |               |                    |                                     |                    |                  |
| QUARTER             | NEW CLUB<br>GOAL | NEW CLUBS         | DROPPED<br>CLUBS      | NET<br>GAIN/LOSS | QUARTER       | NEW MEMBER<br>GOAL | CHARTER AND<br>NEW MEMBERS<br>ADDED | DROPPED<br>MEMBERS | NET<br>GAIN/LOSS |
| JULY/AUG/SEPT       | 0                | 0                 | 3                     | -3               | JULY/AUG/SEPT | 0                  | 100                                 | 61                 | 39               |
| OCT/NOV/DEC         | 0                | 0                 | 5                     | -5               | OCT/NOV/DEC   | 0                  | 34                                  | 239                | -205             |
| JAN/FEB/MAR         | 0                | 0                 | 2                     | -2               | JAN/FEB/MAR   | 0                  | 151                                 | 69                 | 82               |
| APR/MAY/JUNE        | 0                | 0                 | 3                     | -3               | APR/MAY/JUNE  | 0                  | 6                                   | 145                | -139             |

| DROPPED CLUBS: 13 |     | 32 CLUBS OF 67 ADDED 1 OR MORE | GENDER DISTRIBUTION  |                |       |
|-------------------|-----|--------------------------------|----------------------|----------------|-------|
|                   |     | NEW MEMBERS                    | MALE                 | 1,785 (73.91%) |       |
|                   | FE  |                                | FEMALE               | 630 (26.09%)   |       |
| DROPPED MEMBERS   |     |                                |                      |                |       |
| DECEASED          | 8   | CLICK HERE FOR HEALTH          |                      |                | 1 100 |
| CLUB CANCELLED    | 318 | ASSESSMENT DATA                | FAMILY UNIT MEMBERS  |                | 1,100 |
| OTHER             | 187 |                                | HEAD OF HOUSEHOLD    |                | 395   |
| TOTAL             | 513 |                                | NON-HEAD OF HOUSEHOL | D              | 705   |